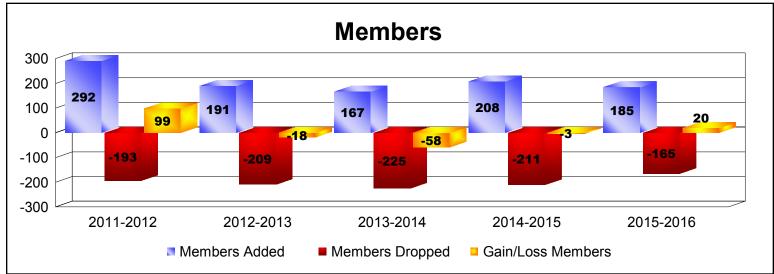

District 103IW As of June 2016 Cumulative

| Year      | New<br>Clubs | Dropped<br>Clubs | Gain/<br>Loss<br>Clubs | New<br>Members | Charter<br>Members | Reinstate<br>Members | Transfer<br>Members | Total<br>Member<br>Added | Total<br>Members<br>Dropped | Gain/<br>Loss<br>Members |
|-----------|--------------|------------------|------------------------|----------------|--------------------|----------------------|---------------------|--------------------------|-----------------------------|--------------------------|
| 2011-2012 | 4            | -1               | 3                      | 175            | 95                 | 4                    | 18                  | 292                      | -193                        | 99                       |
| 2012-2013 | 2            | -2               | 0                      | 118            | 46                 | 5                    | 22                  | 191                      | -209                        | -18                      |
| 2013-2014 | 1            | 0                | 1                      | 116            | 20                 | 6                    | 25                  | 167                      | -225                        | -58                      |
| 2014-2015 | 2            | -4               | -2                     | 134            | 43                 | 5                    | 26                  | 208                      | -211                        | -3                       |
| 2015-2016 | 1            | -1               | 0                      | 140            | 21                 | 5                    | 19                  | 185                      | -165                        | 20                       |
| Average   | 2            | -2               | 0                      | 137            | 45                 | 5                    | 22                  | 209                      | -201                        | 8                        |