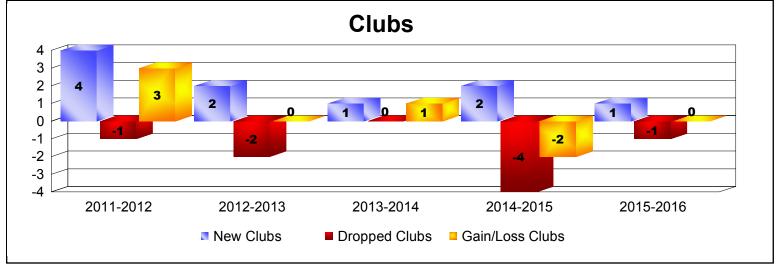

District 103IW As of June 2016 Cumulative

| Year      | New<br>Clubs | Dropped<br>Clubs | Gain/<br>Loss<br>Clubs | New<br>Members | Charter<br>Members | Reinstate<br>Members | Transfer<br>Members | Total<br>Member<br>Added | Total<br>Members<br>Dropped | Gain/<br>Loss<br>Members |
|-----------|--------------|------------------|------------------------|----------------|--------------------|----------------------|---------------------|--------------------------|-----------------------------|--------------------------|
| 2011-2012 | 4            | -1               | 3                      | 175            | 95                 | 4                    | 18                  | 292                      | -193                        | 99                       |
| 2012-2013 | 2            | -2               | 0                      | 118            | 46                 | 5                    | 22                  | 191                      | -209                        | -18                      |
| 2013-2014 | 1            | 0                | 1                      | 116            | 20                 | 6                    | 25                  | 167                      | -225                        | -58                      |
| 2014-2015 | 2            | -4               | -2                     | 134            | 43                 | 5                    | 26                  | 208                      | -211                        | -3                       |
| 2015-2016 | 1            | -1               | 0                      | 140            | 21                 | 5                    | 19                  | 185                      | -165                        | 20                       |
| Average   | 2            | -2               | 0                      | 137            | 45                 | 5                    | 22                  | 209                      | -201                        | 8                        |